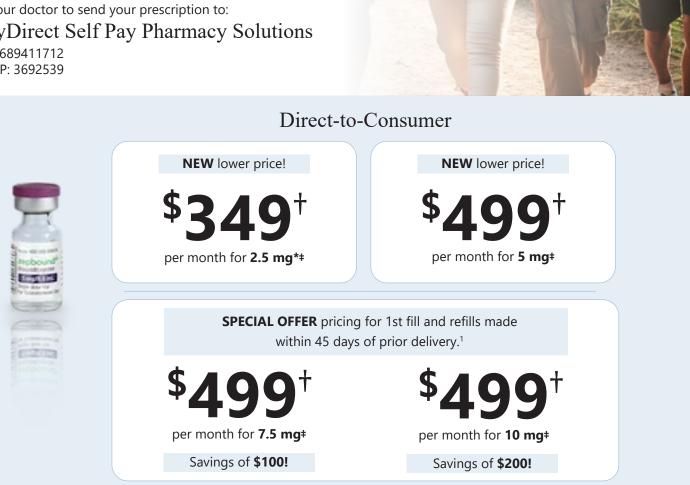

## SELF-PAY ONLY Single-Dose Vial

Exclusively through Lilly Direct\* www.lillydirect.lilly.com/pharmacy/zepbound **Doses:** 2.5 mg\*, 5 mg, 7.5 mg, 10 mg

Ask your doctor to send your prescription to: LillyDirect Self Pay Pharmacy Solutions NPI: 1689411712 NCPDP: 3692539

## <sup>1</sup>ZEPBOUND SELF PAY JOURNEY PROGRAM PURCHASE OFFER TERMS & CONDITIONS

- Pay \$499 for each 1-month supply of the Zepbound 7.5 mg or 10 mg vial beginning 2/25/25. You will automatically receive the \$499 purchase offer on your first purchase of either the 7.5 mg or 10 mg Zepbound vial beginning February 25, 2025. To continue to be eligible for this Zepbound Self Pay Journey Program purchase offer you must complete your refill purchase of the Zepbound vial within 45 days of the delivery date of your previous Zepbound vial prescription. Offer valid for 7.5 mg and 10 mg doses of Zepbound vial only. New and existing patients eligible. 1-month supply is defined as 28 days and 4 vials. If refill purchase is completed more than 45 days after the delivery of your previous Zepbound vial prescription, purchase offer will not apply. Additional taxes and fees may apply. This Zepbound Self Pay Journey Program purchase offer may be terminated, rescinded, revoked, or amended by Lilly at any time, with or without notice, for any reason. Eligibility required and restrictions apply.
- Insurance is not accepted, FSA/HSA cards accepted at checkout. Injection supplies will be available from our pharmacy provider for a nominal fee at checkout.
- \*2.5 mg is the starting dose and not approved as a maintenance dose.
- \*Additional taxes and fees may apply. You will be asked to certify to conditions of purchase, including that you have been prescribed the Zepbound vial for an approved use consistent with FDA-approved product labeling.
- \*The vial is distributed in a one-month supply, defined as 28 days and 4 vials.